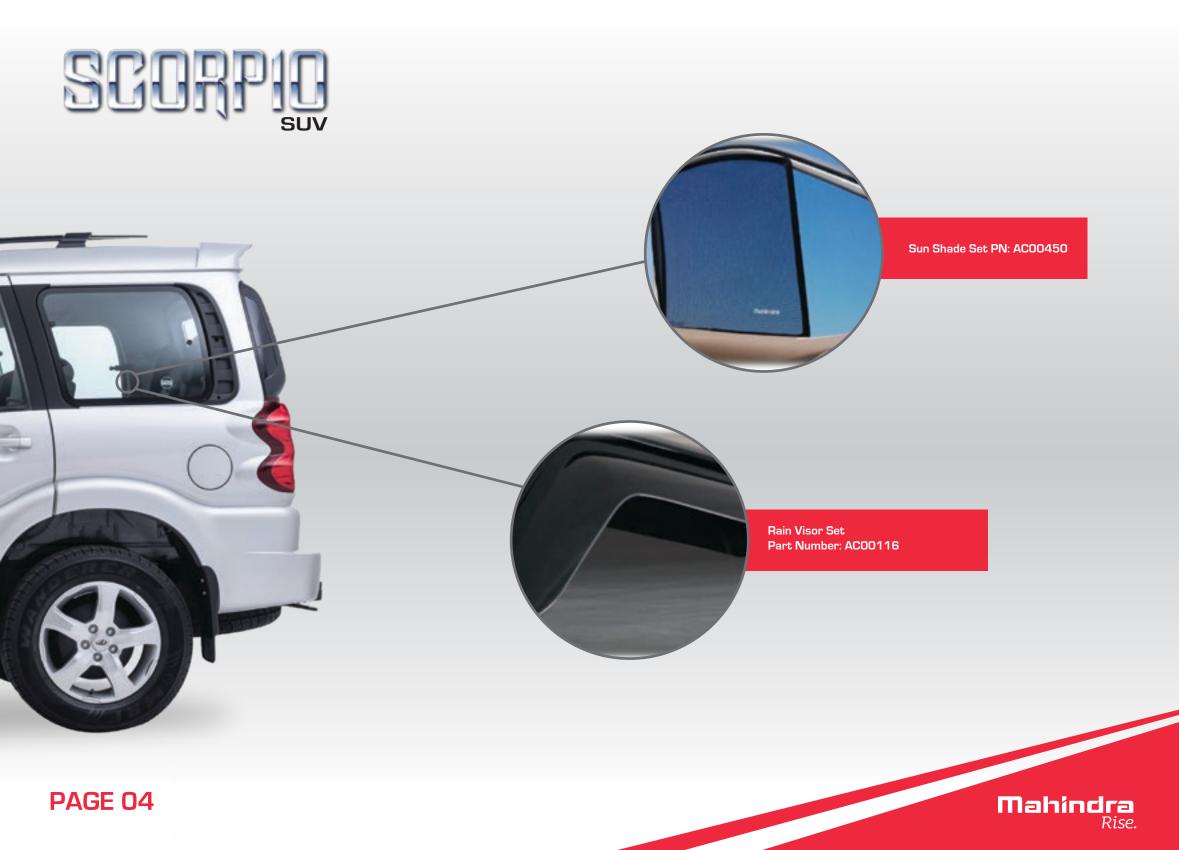

Black PN AC00417

## 07

#### SEATS

Seat Cover Set Grey Black Vinyl with AR - 8S PN ACOO411 Seat Cover Set Grey Blue Vinyl with AR - 8S PN ACOO407 Seat Cover Set Black Red - Vinyl with AR - 8S PN ACOO434 Seat Cover Set Black Blue - Vinyl with AR - 8S PN ACOO438

## 02

01

**BUMPER** 

### TOWBAR

Rear Replacement Bumper & Towbar PN: BUNS10R Towbar PN: TRIMSSUV1640TB

## 05

## SCORPIO S10 REVERSE CAMERA

Scorpio S10 Reverse Camera PN: ACOO445



### **Official Accessories Guide**





**Official Accessories Guide** 







Front Replacement Bumper Part Number: BUNS10F

Wrap Around Bullbar Part Number: TRIMSSUV17WD

HORIZON





SCORPIO



20

SCORPIO

C.

which a state of the



Rear Replacement Bumper & Towbar Part Number: BUNS10R

Towbar Part Number: TRIMSSUV1640TB

**PAGE 02** 











**PAGE 05** 

**Mahindra** Rise.







# **FLOOR MATS**

| PART NR      | Part Description                                           |
|--------------|------------------------------------------------------------|
|              |                                                            |
| CMHSC16PL    | Floor Mats – SCORPIO SUV NG - PRIMALOUR                    |
| CMHSC16DB    | Floor Mats – SCORPIO SUV NG - DIRTBUSTER                   |
| CMHSC16RR    | Floor Mats – SCORPIO SUV NG - REINFORCED RUBBER            |
| CMHKSC16DLT  | Floor Mats – SCORPIO SUV NG KIT - DURALOUR TUFTED          |
| CMHSC16BPL   | Floor Mats – SCORPIO SUV NG WITH BOOT - PRIMALOUR          |
| CMHSC16BDB   | Floor Mats – SCORPIO SUV NG WITH BOOT - DIRTBUSTER         |
| CMHSC16BRR   | Floor Mats – SCOR