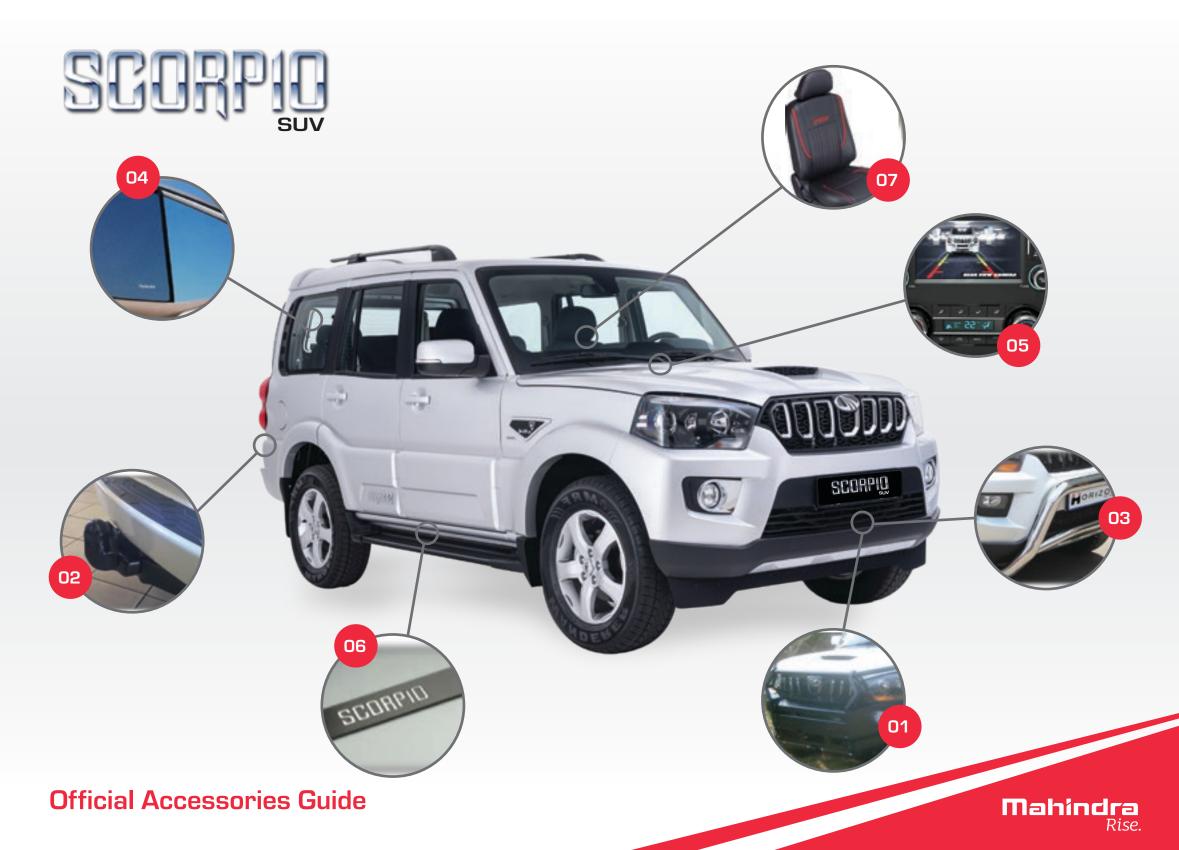

## 02

01

**BUMPER** 

# SUURPU suv CONTENTS

Front Replacement Bumper PN: BUNS10F

Wrap Around Bullbar PN: TRIMSSUV17WD

#### WINDOWS

Rain Visor Set PN: ACOO116 Sun Shade Set PN: ACOO450

## SCORPIO S10 REVERSE CAMERA

Scorpio S10 Reverse Camera PN: ACOO445

### **SCUFF PLATES**

Scuff Plates – Black PN AC00447 Scuff Plates – Stainless PN AC00446 Scuff Plates Illuminated – Black PN AC00417

#### SEATS

Seat Cover Set Grey Black Vinyl with AR - 8S PN ACOO411 Seat Cover Set Grey Blue Vinyl with AR - 8S PN ACOO407 Seat Cover Set Black Red - Vinyl with AR - 8S PN ACOO434 Seat Cover Set Black Blue - Vinyl with AR - 8S PN ACOO438