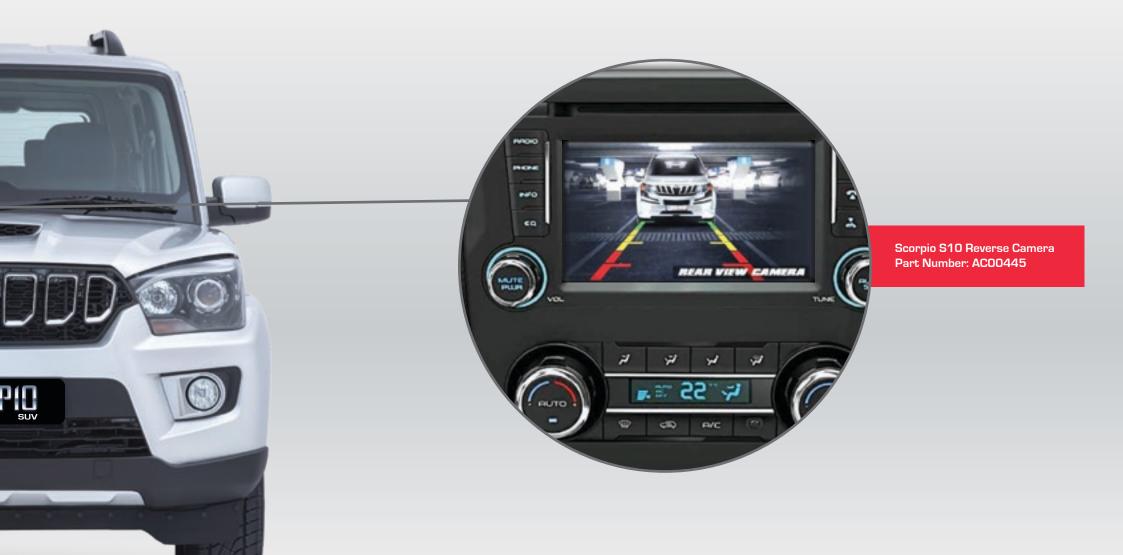

ck PN AC00417

## 07

#### SEATS

Seat Cover Set Grey Black Vinyl with AR - 8S PN ACOO411 Seat Cover Set Grey Blue Vinyl with AR - 8S PN ACOO407 Seat Cover Set Black Red - Vinyl with AR - 8S PN ACOO434 Seat Cover Set Black Blue - Vinyl with AR - 8S PN ACOO438

## 02

01

**BUMPER** 

### TOWBAR

Rear Replacement Bumper & Towbar PN: BUNS10R Towbar PN: TRIMSSUV1640TB

## 05

## SCORPIO S10 REVERSE CAMERA

Scorpio S10 Reverse Camera PN: ACOO445



### **Official Accessories Guide**





**Official Accessories Guide** 







Front Replacement Bumper Part Number: BUNS10F

Wrap Around Bullbar Part Number: TRIMSSUV17WD

HORIZON





SCORPIO



20

SCORPIO

C.

which a state of the



Rear Replacement Bumper & Towbar Part Number: BUNS10R

Towbar Part Number: TRIMSSUV1640TB

**PAGE 02** 











**PAGE 05** 

**Mahindra** Rise.







# **FLOOR MATS**

| PART NR      | Part Description                                           |
|--------------|------------------------------------------------------------|
|              |                                                            |
| CMHSC16PL    | Floor Mats – SCORPIO SUV NG - PRIMALOUR                    |
| CMHSC16DB    | Floor Mats – SCORPIO SUV NG - DIRTBUSTER                   |
| CMHSC16RR    | Floor Mats – SCORPIO SUV NG - REINFORCED RUBBER            |
| CMHKSC16DLT  | Floor Mats – SCORPIO SUV NG KIT - DURALOUR TUFTED          |
| CMHSC16BPL   | Floor Mats – SCORPIO SUV NG WITH BOOT - PRIMALOUR          |
| CMHSC16BDB   | Floor Mats – SCORPIO SUV NG WITH BOOT - DIRTBUSTER         |
| CMHSC16BRR   | Floor Mats – SCORPIO