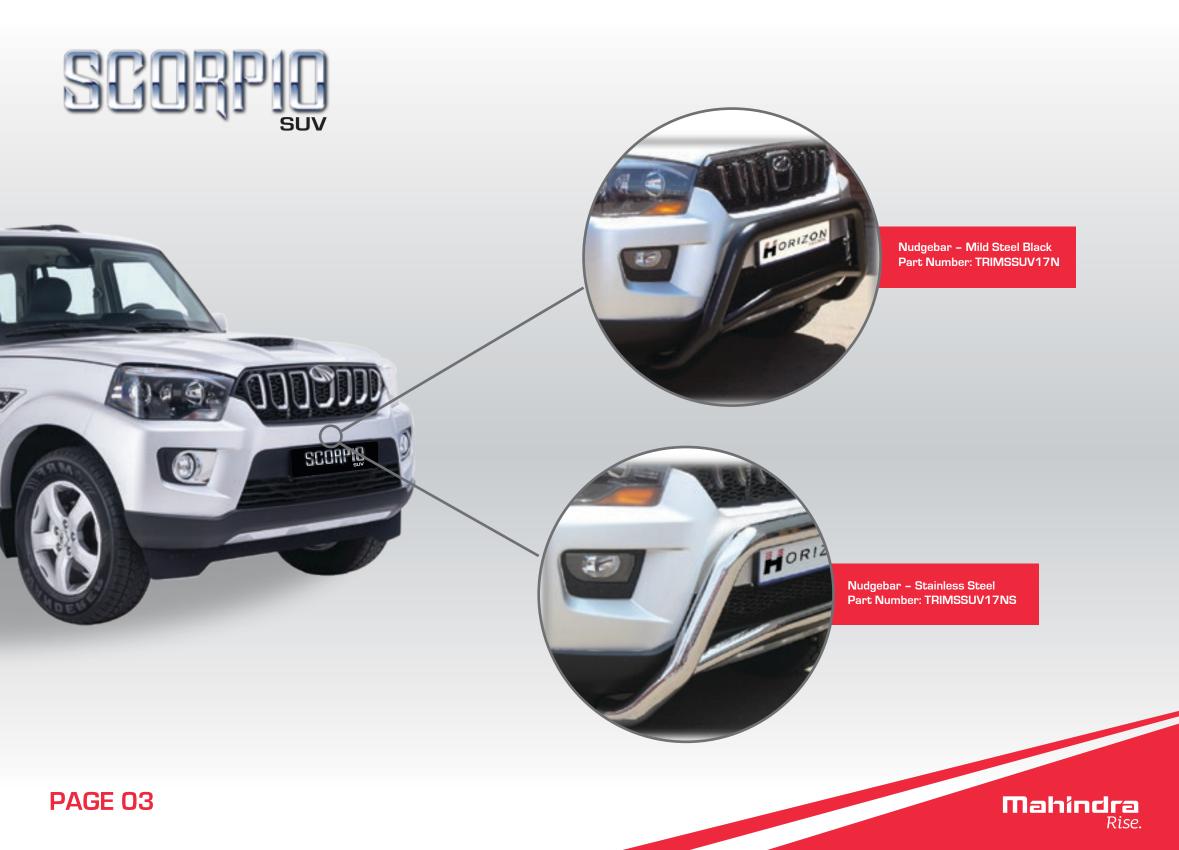

#### NUDGEBAR

Nudgebar – Mild Steel Black PN: TRIMSSUV17N Nudgebar – Stainless Steel PN: TRIMSSUV17NS