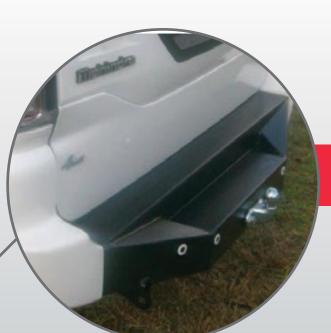

### TOWBAR

Rear Replacement Bumper & Towbar PN: BUNS10R Towbar PN: TRIMSSUV1640TB

C.

which a state of the

Rear Replacement Bumper & Towbar Part Number: BUNS10R

Towbar Part Number: TRIMSSUV1640TB

**PAGE 02** 

**PAGE 05** 

**Mahindra** Rise.