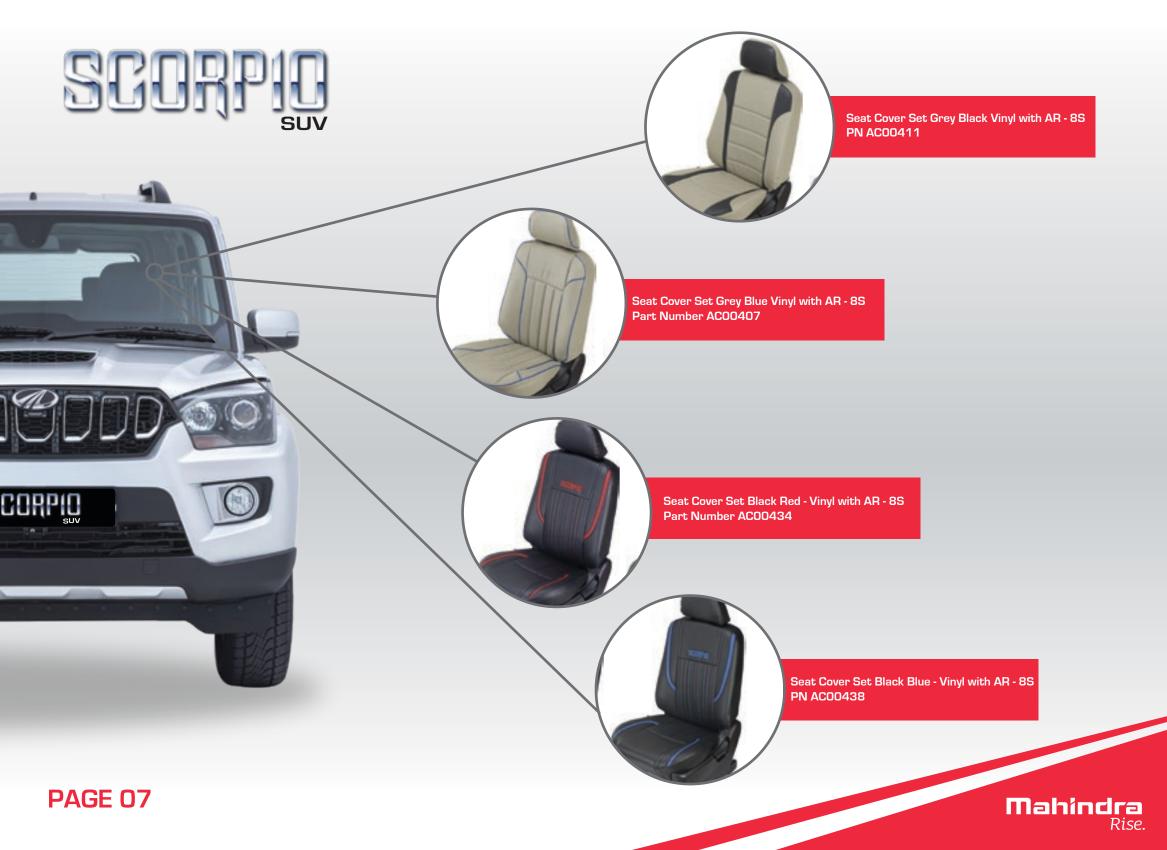

#### SEATS

Seat Cover Set Grey Black Vinyl with AR - 8S PN ACOO411 Seat Cover Set Grey Blue Vinyl with AR - 8S PN ACOO407 Seat Cover Set Black Red - Vinyl with AR - 8S PN ACOO434 Seat Cover Set Black Blue - Vinyl with AR - 8S PN ACOO438