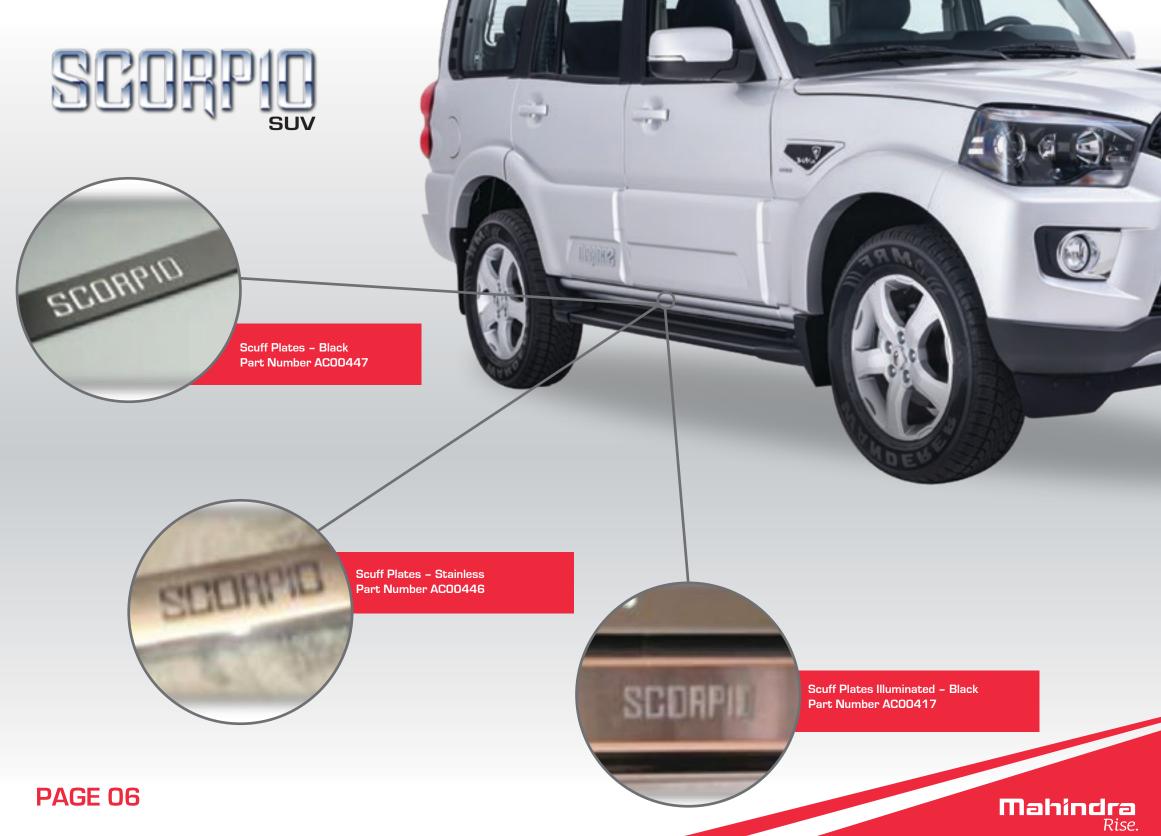

### **SCUFF PLATES**

Scuff Plates – Black PN AC00447 Scuff Plates – Stainless PN AC00446 Scuff Plates Illuminated – Black PN AC00417